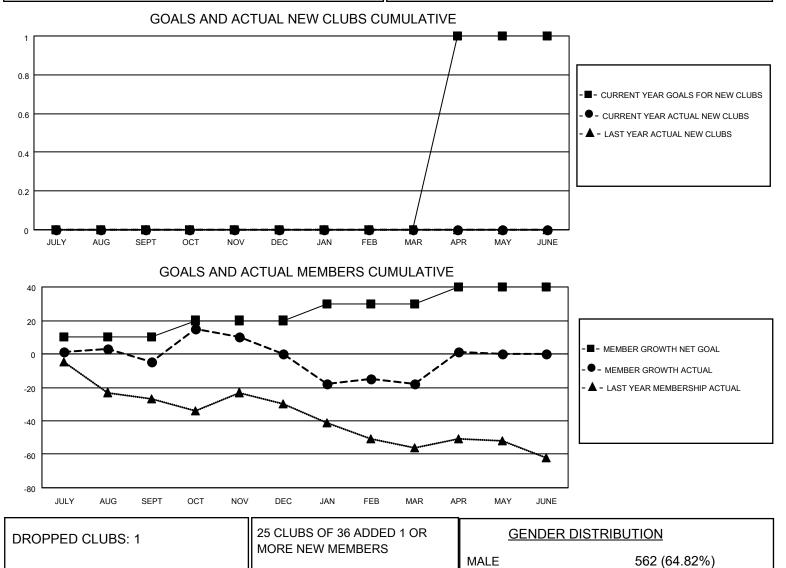

## LOCATION TENNESSEE

District 12 I

Results as of: 4/30/2022

| Clubs                 |               |           |               | Members               |                        |                         |                                                    |
|-----------------------|---------------|-----------|---------------|-----------------------|------------------------|-------------------------|----------------------------------------------------|
| RESULTS FOR 2021-2022 |               |           |               | RESULTS FOR 2021-2022 |                        |                         |                                                    |
| QUARTER               | NEW CLUB GOAL | NEW CLUBS | DROPPED CLUBS | QUARTER               | BER GROWTH NET<br>GOAL | MEMBER GROWTH<br>ACTUAL | DROPPED<br>MEMBERS ACTUAL<br>(including transfers) |
| JULY/AUG/SEPT         | 0             | 0         | 0             | JULY/AUG/SEPT         | 10                     | 27                      | 26                                                 |
| OCT/NOV/DEC           | 0             | 0         | 0             | OCT/NOV/DEC           | 10                     | 35                      | 27                                                 |
| JAN/FEB/MAR           | 0             | 0         | 0             | JAN/FEB/MAR           | 10                     | 16                      | 32                                                 |
| APR/MAY/JUNE          | 1             | 0         | 1             | APR/MAY/JUNE          | 10                     | 27                      | 8                                                  |